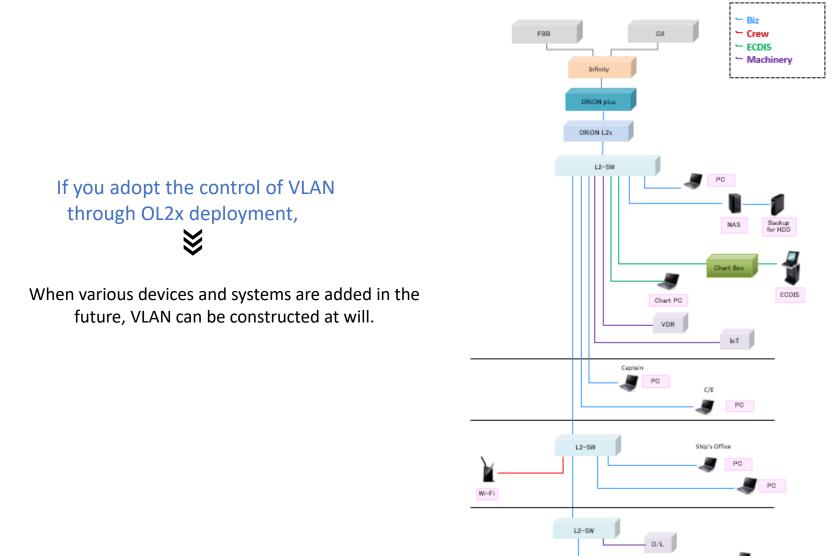

#### Explanation of VLAN configuration on a vessel using OL2x

### Why network segmentation is necessary



Copyright 2023 ORCA CO., LTD. All Right reserved. 1 Explanation of VLAN configuration on a vessel using OL2x

# Additional wiring, however, costs a lot of money

BUT

>>>

Network segmentation requires additional wiring practically

Newly constructed vessels, but on existing vessels that are already wired for networking, it is very costly to do additional new wiring work.





## This is why we recommend configuring VLAN with OL2x

If OL2x is installed, it is possible to configure VLAN (virtual LAN) and segregate networks without any change to the existing wiring.





Explanation of VLAN configuration on a vessel using OL2x

## **Furthermore**, it is expandable.





PC