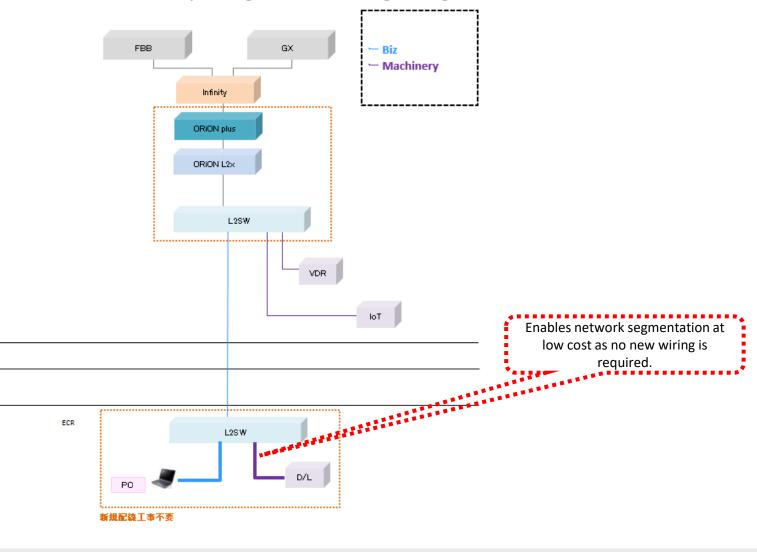

## This is why we recommend configuring VLAN with OL2x

If OL2x is installed, it is possible to configure VLAN (virtual LAN) and segregate networks without any change to the existing wiring.

Explanation of VLAN configuration on a vessel using OL2x