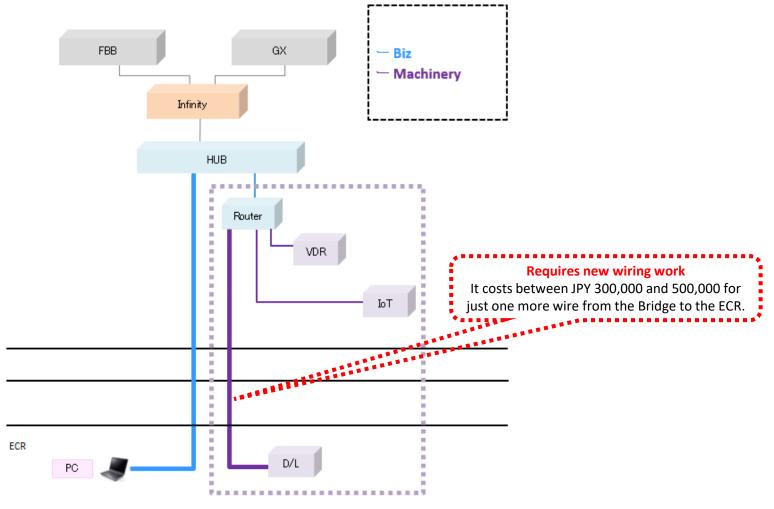

# Additional wiring, however, costs a lot of money

BUT

>>>

Network segmentation requires additional wiring practically

Newly constructed vessels, but on existing vessels that are already wired for networking, it is very costly to do additional new wiring work.