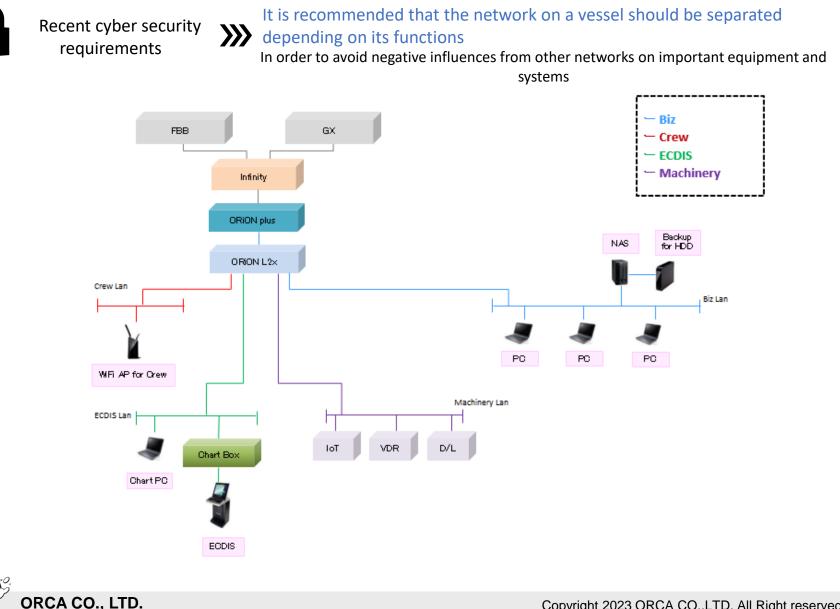

### Why network segmentation is necessary

Copyright 2023 ORCA CO., LTD. All Right reserved. 1 Explanation of VLAN configuration on a vessel using OL2x